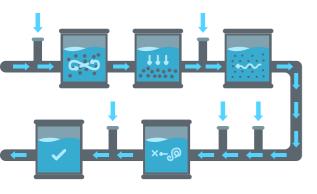

### WATER TREATMENT CHEMICALS

- ALUMINIUM SULPHATE (FERRIC & NON FERRIC)
- TABLE BLEACHING POWDER
- CALCIUM HYPOCHLORITE
- LIQUID CHLORINE
- POLY ALUMINIUM CHLORIDE (LIQUID & POWDER)
- SODIUM HYPOCHLORITE
- CAUSTIC SODA FLAKES